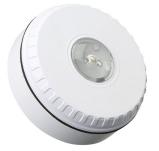

## Solista LX Ceiling White

#### Description

| Reference           | Description                                               |
|---------------------|-----------------------------------------------------------|
| BS-SOL-LX-C-RF-R1-S | Solista LX Ceiling, Red Flash, Red Body, Shallow Base     |
| BS-SOL-LX-C-RF-W1-S | Solista LX Ceiling, Red Flash, White Body, Shallow Base   |
| BS-SOL-LX-C-WF-R1-S | Solista LX Ceiling, White Flash, Red Body, Shallow Base   |
| BS-SOL-LX-C-WF-W1-S | Solista LX Ceiling, White Flash, White Body, Shallow Base |