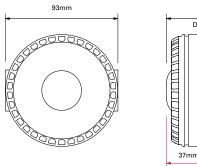

#### **Dimensions**

#### **Technical Specification**

| Mounting Type             | Ceiling                                 |
|---------------------------|-----------------------------------------|
| Voltage                   | 9 - 60VDC                               |
| Current                   | 10 - 25mA dependent on setting          |
| Coverage (y)              | 7.5m (Switchable to 3m)*                |
| Mounting Height (x)       | 3m (max)                                |
| Coverage Volume Code      | C-3-7.5                                 |
| Coverage Volume           | 132m³ (21m³)                            |
| Flash Rate                | 1Hz (Switchable to 0.5Hz)               |
| Operating Temperature     | -25°C to +70°C                          |
| Monitoring                | Reverse Polarity                        |
| Protection                | IP33C Shallow Base IP65 Deep and U Base |
| Weight                    | 100g                                    |
| Body Colour               | White or Red                            |
| Flash Colour              | White or Red                            |
| * CNDD to at us available |                                         |