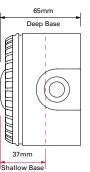

#### **Dimensions**

#### **Technical Specification**

| Mounting Type             | Ceiling                                 |
|---------------------------|-----------------------------------------|
| Voltage                   | 9 - 60VDC                               |
| Current                   | 10 - 25mA dependent on setting          |
| Coverage (y)              | 7.5m (Switchable to 3m)*                |
| Mounting Height (x)       | 3m (max)                                |
| Coverage Volume Code      | C-3-7.5                                 |
| Coverage Volume           | 132m³ (21m³)                            |
| Flash Rate                | 1Hz (Switchable to 0.5Hz)               |
| Operating Temperature     | -25°C to +70°C                          |
| Monitoring                | Reverse Polarity                        |
| Protection                | IP33C Shallow Base IP65 Deep and U Base |
| Weight                    | 100g                                    |
| Body Colour               | White or Red                            |
| Flash Colour              | White or Red                            |
| * CNDD to at us available |                                         |