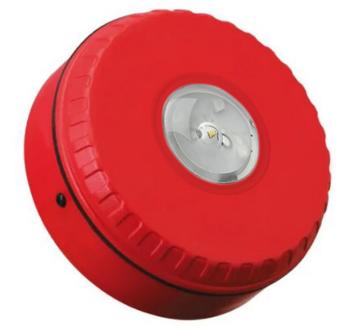

## Beacons

Solista LX Ceiling Australian Standard

The Solista LX Ceiling has a unique lens design that distributes the light in a cylindrical shape to achieve the required illumination specified by AS ISO7240.23:2014. Designed for installation at a height of up to 3m and with a discrete appearance, the device is ideal for a variety of applications, including bedrooms, bathrooms and toilets.

## Solista LX Ceiling White